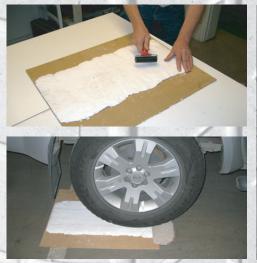

Making a three-dimensional test impression from a tire, with a wet tire you will get a better release.

2 3 4 5 6 7 8 9 10 11 12 13 14 15 16 17 18 19 20 21 22 23 24 25 26 27 28 29 30 31 32 33 34 35 36 37 38 39 40 41