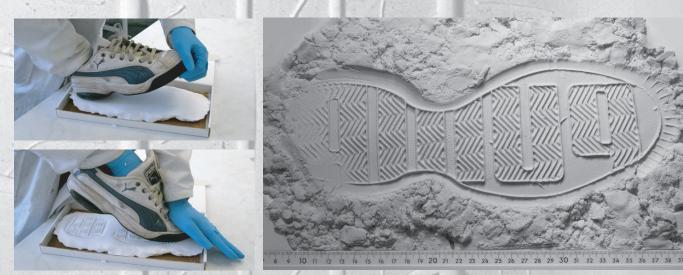

Making a three-dimensional test impression from a shoe, with a wet shoe you will get a better release.

Kronstigen 2 S-172 37 Sundbyberg, Sweden Phone: +46 70 817 66 48 kjell@carlssoninnovation.se | www.carlssoninnovation.se